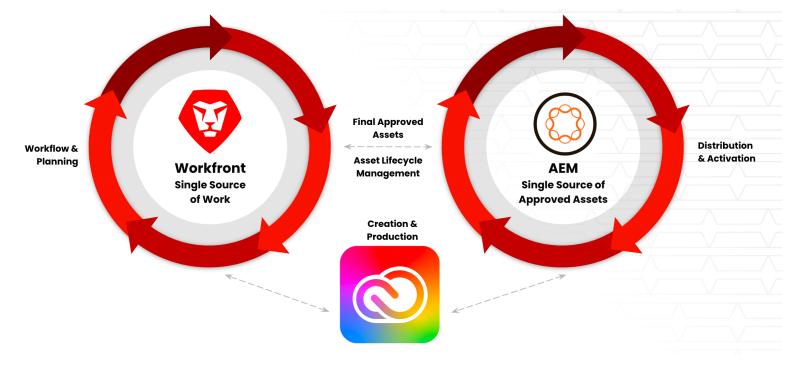

## WNDYR seamlessly integrates Adobe Workfront and AEM Assets, supercharging your dynamic content supply chain engine